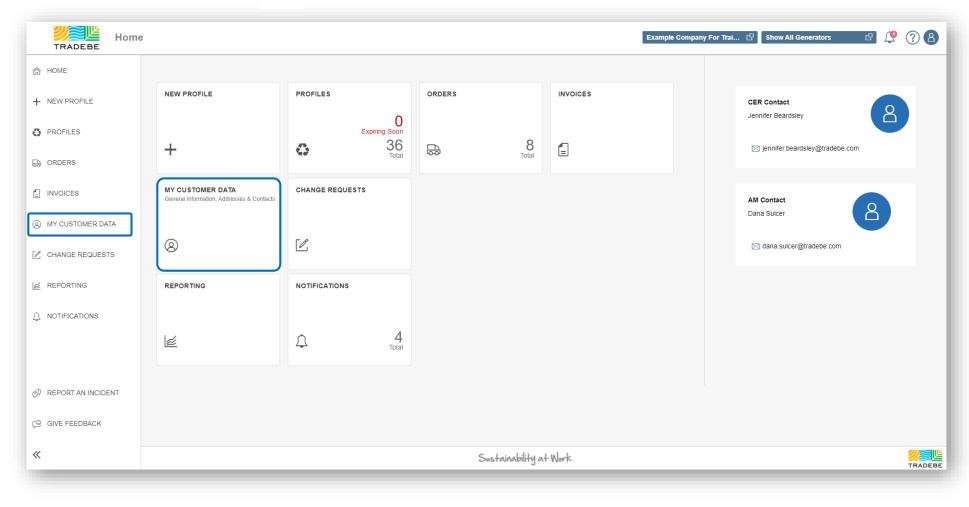

#### **1** Select My Customer Data (2) either from the left tool bar or the tile on the Home Screen.

## My Customer Data | Default List View

- **1** This section provides access to the Customer and Generator data.
- 2 "My Information" is the default view. Toggle from one to another selecting the view title.
- 3 **Customer selection defaults** to the one previously selected in the Home Screen. This selection can be changed using the menu on the left or going back to the Home Screen.

**1 "My Information"** includes the main customer data and billing information.

2 **Request a Change** by selecting the button on the lower-right corner. The message will be submitted to Tradebe for review.