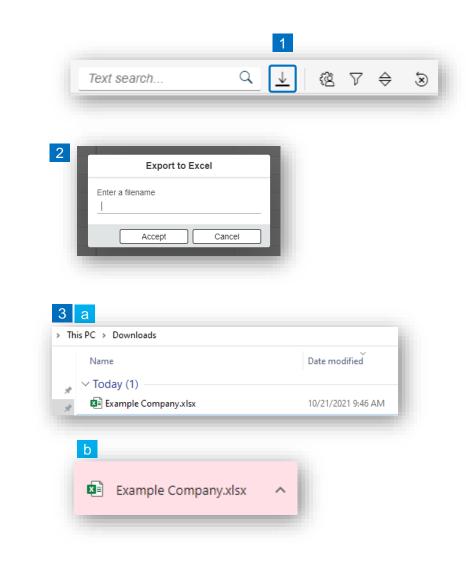

#### **Export Contacts or Generators List**

- Export list to Excel by clicking on the download button ⊥.
- 2 Enter a File Name in the pop-up to save the document in your computer.
- The file will save in your computer in the 'Downloads' folder. a
   It will also appear at the bottom-left of your screen when completed.