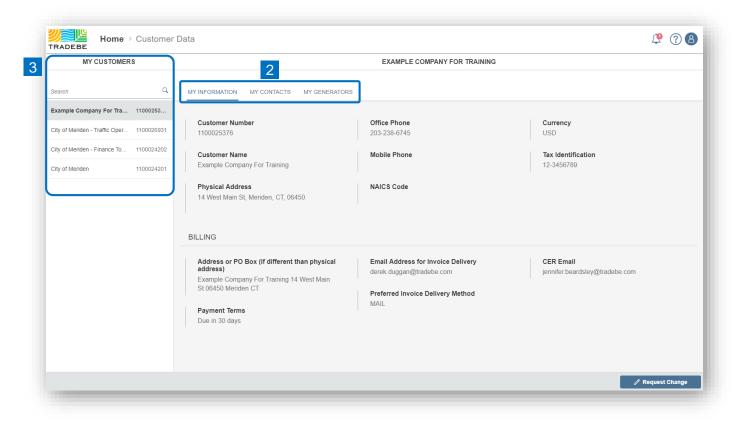

## My Customer Data | Default List View

- **1** This section provides access to the Customer and Generator data.
- 2 "My Information" is the default view. Toggle from one to another selecting the view title.
- 3 **Customer selection defaults** to the one previously selected in the Home Screen. This selection can be changed using the menu on the left or going back to the Home Screen.

**1 "My Information"** includes the main customer data and billing information.

2 **Request a Change** by selecting the button on the lower-right corner. The message will be submitted to Tradebe for review.

|                                                                                                              | EXAMPLE COMPANY FOR TRAINING                                   |                                             |
|--------------------------------------------------------------------------------------------------------------|----------------------------------------------------------------|---------------------------------------------|
| MY INFORMATION MY CONTACTS MY GENERATORS                                                                     |                                                                |                                             |
|                                                                                                              |                                                                |                                             |
| Customer Number<br>1100025376                                                                                | Office Phone<br>203-238-6745                                   | Currency<br>USD                             |
| Customer Name<br>Example Company For Training                                                                | Mobile Phone                                                   | Tax Identification<br>12-3456789            |
| Physical Address<br>14 West Main St, Meriden, CT, 06450                                                      | NAICS Code                                                     |                                             |
| BILLING                                                                                                      |                                                                |                                             |
| Address or PO Box (if different than physical address)<br>Example Company For Training 14 West Main St 06450 | Email Address for Invoice Delivery<br>derek.duggan@tradebe.com | CER Email<br>jennifer.beardsley@tradebe.com |
| Meriden CT Payment Terms                                                                                     | Preferred Invoice Delivery Method<br>MAIL                      |                                             |
| Due in 30 days                                                                                               |                                                                |                                             |
|                                                                                                              |                                                                |                                             |
|                                                                                                              |                                                                | 2                                           |
|                                                                                                              |                                                                |                                             |